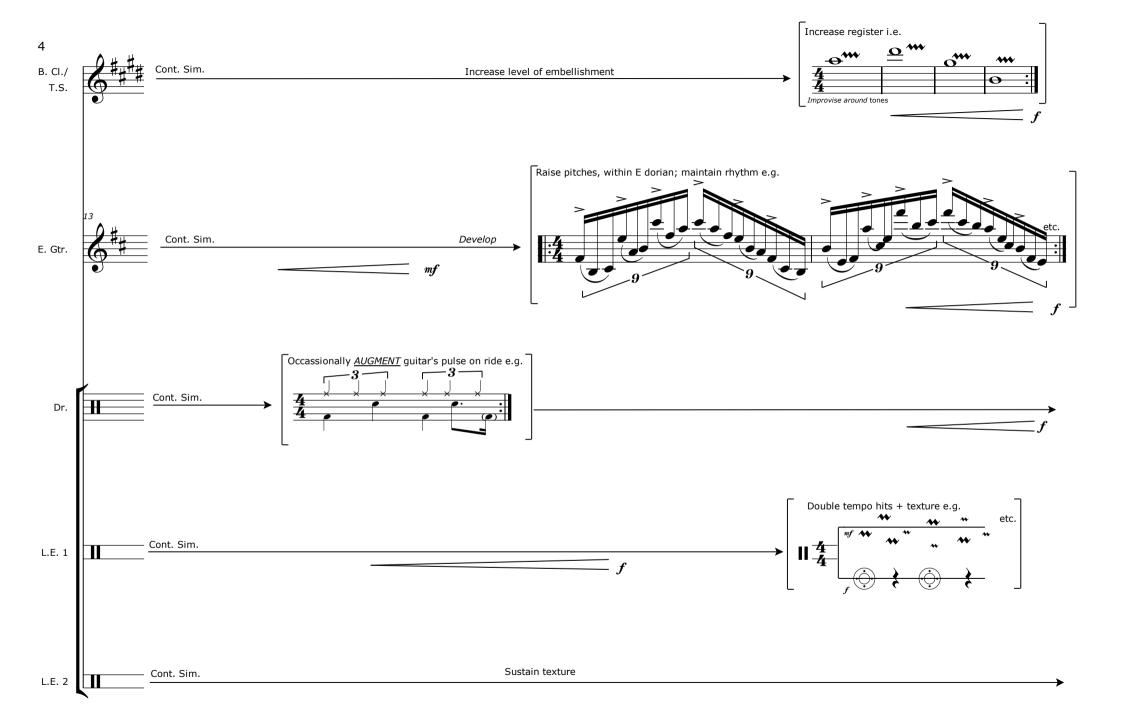

Augment: Enhance another player (from any of the four roles) by emphasising their rhythms, pitches, melodies, motifs etc. when improvising. (This might include: playing in unison, harmonising a melody, copying a rhythmic figure etc.). Elevate yourself to same level of prominence as the player you are augmenting.

#### Instructions

Embellish: Decorate material provided.

Develop: Expand and elaborate upon material provided; do not deviate dramatically.

Improvise around: Improvise around the provided material with little restriction.

Refer to/ Draw influence from written material but make your own.

**Build Intensity:** Increase overall intensity of improvisation by increasing content detail, register, dynamic, rhythmic syncopation etc. (apply any of above).