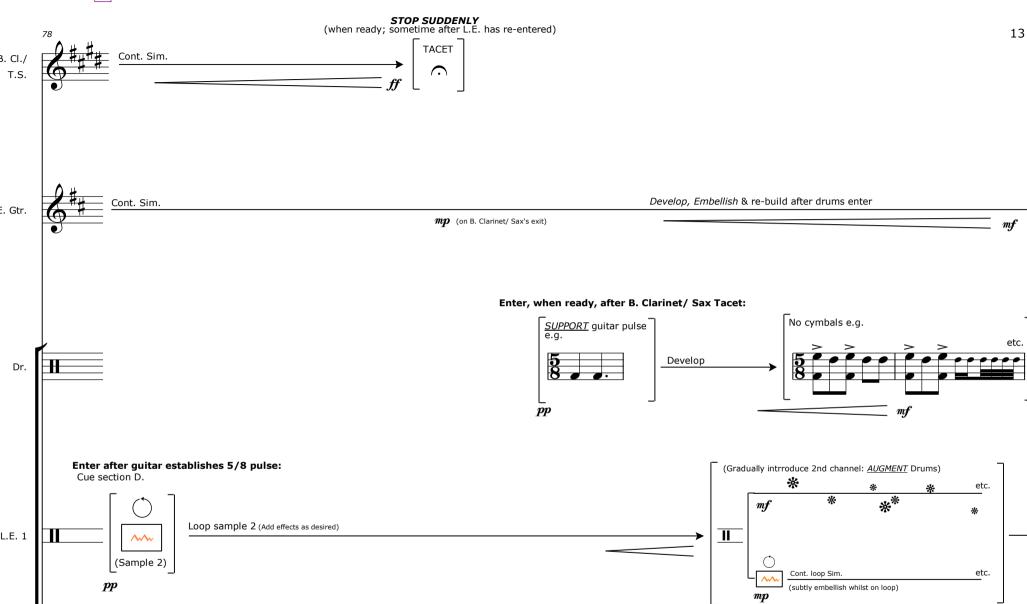

**Stop Suddenly:** Abruptly cease section as directed by score. If no specific point is indicated on score, abruptly cease when you feel it is appropriate.

Freely Improvise: Play completely freely, adopting and changing roles as you feel appropriate.

#### Instructions

Embellish: Decorate material provided.

Develop: Expand and elaborate upon material provided; do not deviate dramatically.

Improvise around: Improvise around the provided material with little restriction.