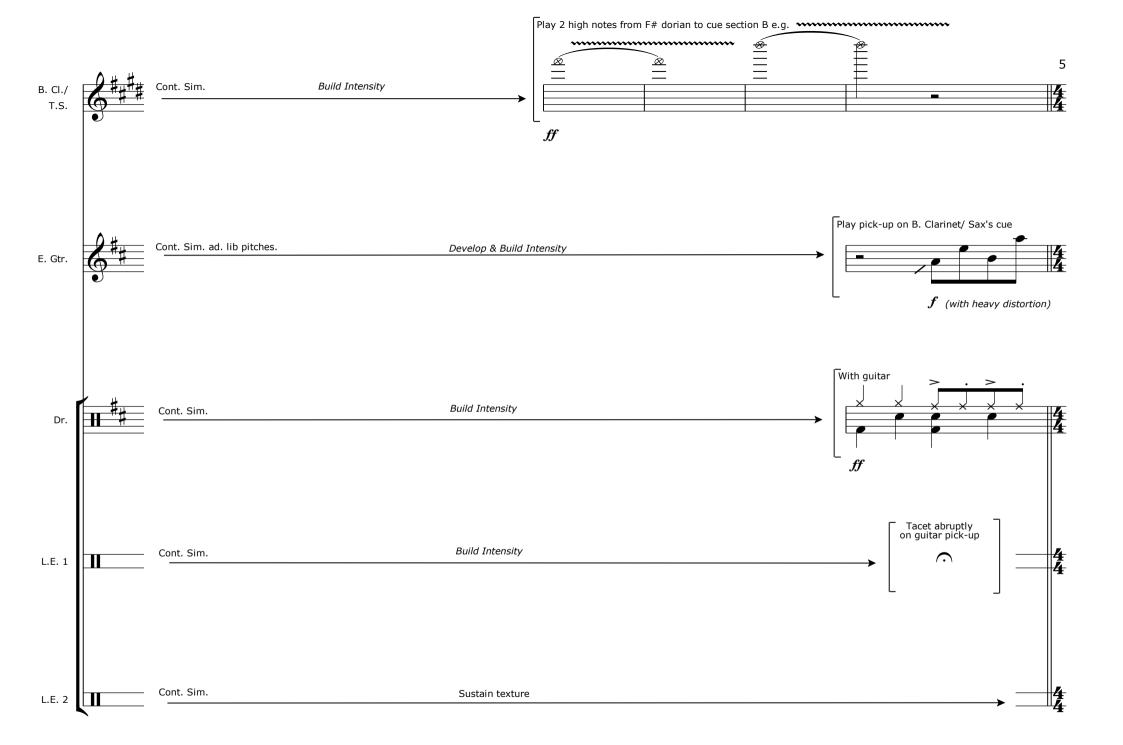

Refer to/ Draw influence from written material but make your own.

**Build Intensity:** Increase overall intensity of improvisation by increasing content detail, register, dynamic, rhythmic syncopation etc. (apply any of above).