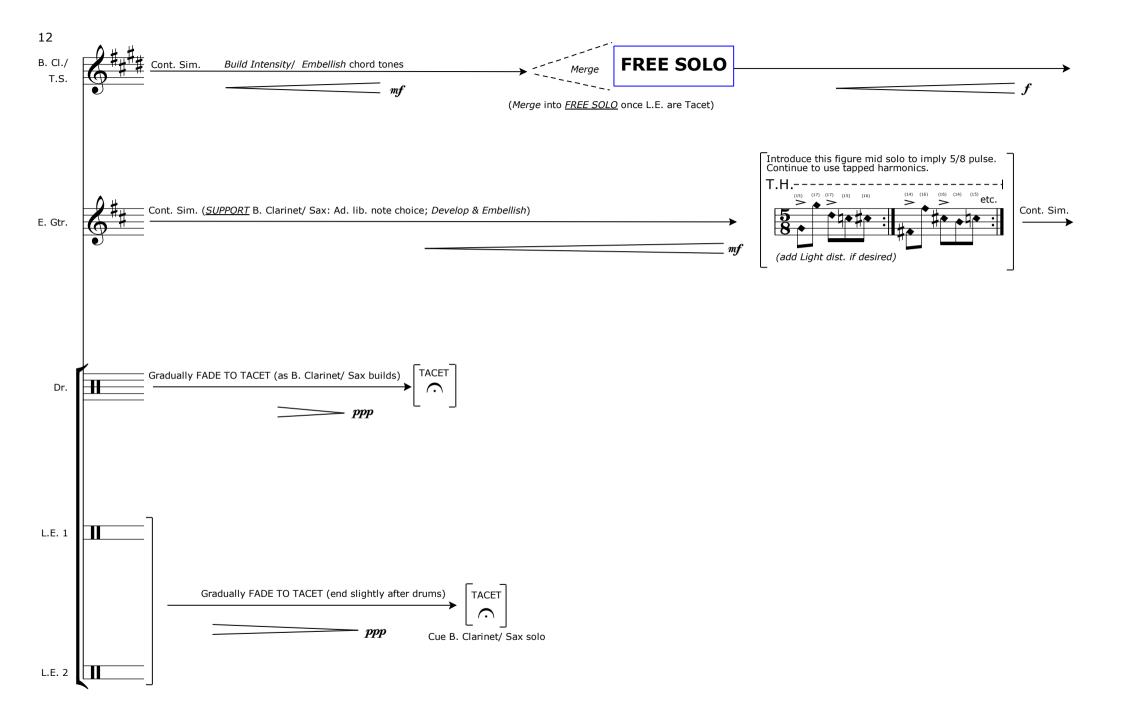

#### Roles

Free Solo: Improvise freely; top layer, prominent, focal point of music.

**Support:** Do whatever is necessary to complement another player whilst improvising (usually the soloist). This may include providing accompaniment (passive approach) or pushing a player (aggressive approach). Sometimes an approach is specified.

**Merge:** Blend one section into the next (these may be improvisatory, through-written or combinations of the two).

**Become disjointed:** Gradually (or over time frame indicated) break away from linearity and other players. Introduce gaps in playing, and increase their frequency until completely silent.

**Stop Suddenly:** Abruptly cease section as directed by score. If no specific point is indicated on score, abruptly cease when you feel it is appropriate.

Freely Improvise: Play completely freely, adopting and changing roles as you feel appropriate.