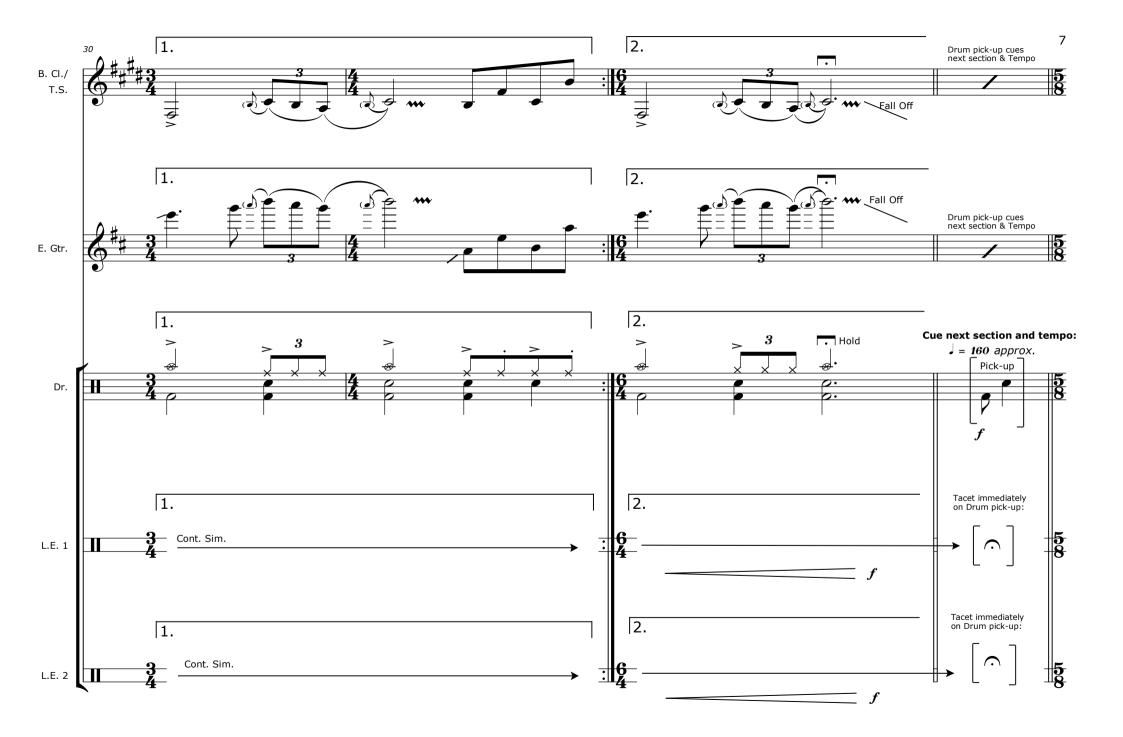

Supplementary Score for detailed instructions for section e.g. Improvisatory Milestones, choice options (indeterminate), graphic stimulus, culturally specific notation etc.

**Merge:** Blend one section into the next (these may be improvisatory, through-written or combinations of the two).

**Become disjointed:** Gradually (or over time frame indicated) break away from linearity and other players. Introduce gaps in playing, and increase their frequency until completely silent.

**Stop Suddenly:** Abruptly cease section as directed by score. If no specific point is indicated on score, abruptly cease when you feel it is appropriate.

Freely Improvise: Play completely freely, adopting and changing roles as you feel appropriate.



# Primal Soup



pp







# **B** Amino Acids & Proteins

















TACET