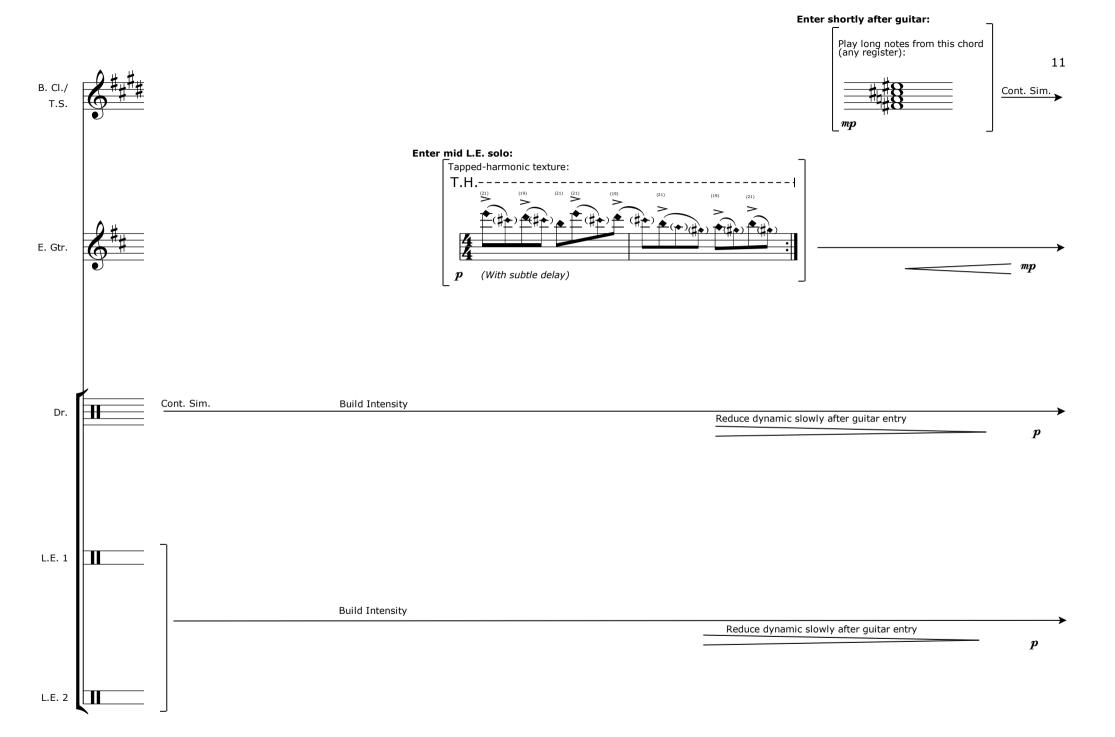

**Merge:** Blend one section into the next (these may be improvisatory, through-written or combinations of the two).

**Become disjointed:** Gradually (or over time frame indicated) break away from linearity and other players. Introduce gaps in playing, and increase their frequency until completely silent.

Refer to/ Draw influence from written material but make your own.

**Build Intensity:** Increase overall intensity of improvisation by increasing content detail, register, dynamic, rhythmic syncopation etc. (apply any of above).