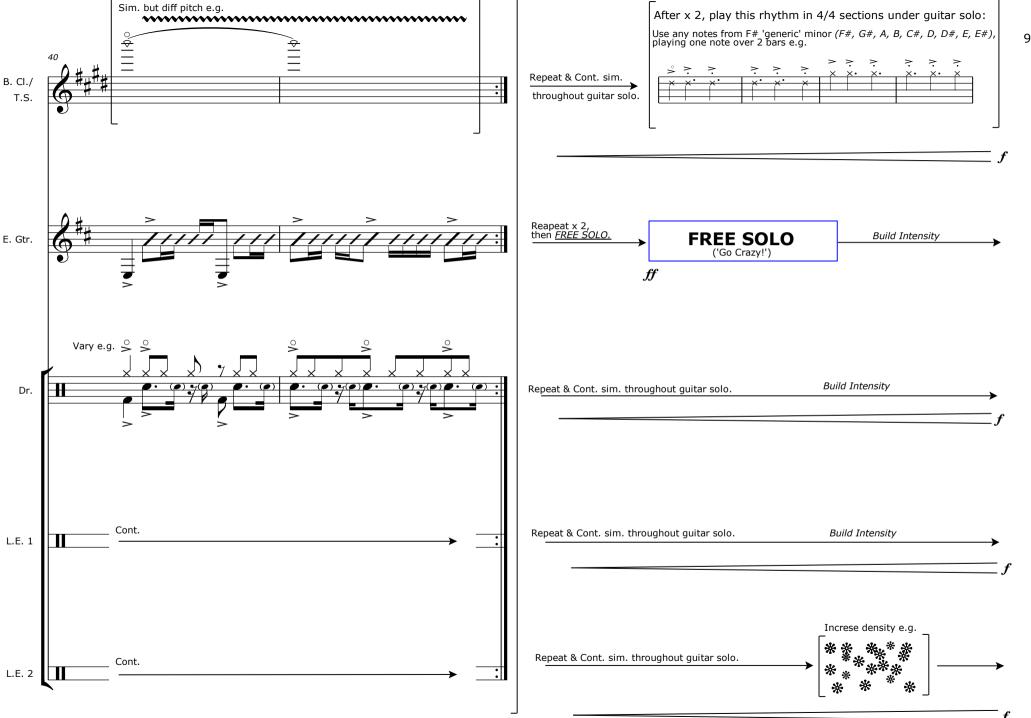

ementary Score for detailed instructions for section e.g. Improvisatory Milestones, choice options (indeterminate), graphic stimulus, culturally specific notation etc.

**Merge:** Blend one section into the next (these may be improvisatory, through-written or combinations of the two).

**Become disjointed:** Gradually (or over time frame indicated) break away from linearity and other players. Introduce gaps in playing, and increase their frequency until completely silent.

**Stop Suddenly:** Abruptly cease section as directed by score. If no specific point is indicated on score, abruptly cease when you feel it is appropriate.

Freely Improvise: Play completely freely, adopting and changing roles as you feel appropriate.



# Primal Soup



pp







# **B** Amino Acids & Proteins

















TACET