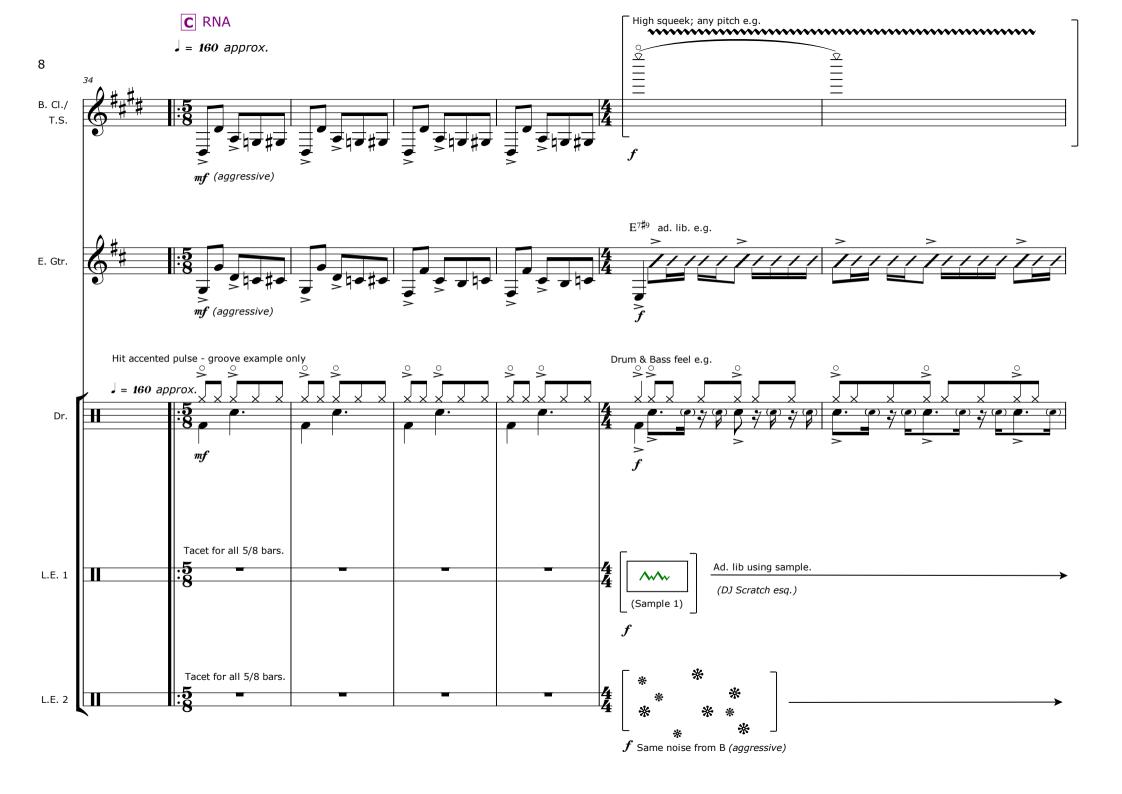

upplementary Score for detailed instructions for section e.g. Improvisatory Milestones, choice options (indeterminate), graphic stimulus, culturally specific notation etc.

**Merge:** Blend one section into the next (these may be improvisatory, through-written or combinations of the two).

**Become disjointed:** Gradually (or over time frame indicated) break away from linearity and other players. Introduce gaps in playing, and increase their frequency until completely silent.

**Stop Suddenly:** Abruptly cease section as directed by score. If no specific point is indicated on score, abruptly cease when you feel it is appropriate.

Freely Improvise: Play completely freely, adopting and changing roles as you feel appropriate.



# Primal Soup



pp







# **B** Amino Acids & Proteins

















TACET