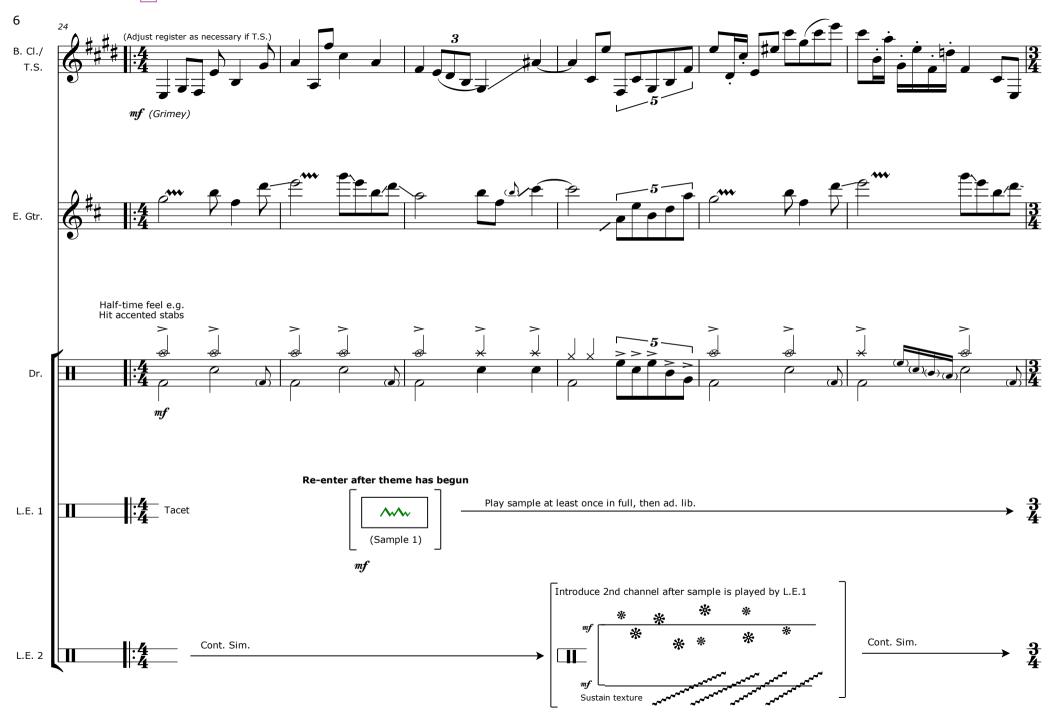

to Supplementary Score for detailed instructions for section e.g. Improvisatory Milestones, choice options (indeterminate), graphic stimulus, culturally specific notation etc.

**Merge:** Blend one section into the next (these may be improvisatory, through-written or combinations of the two).

**Become disjointed:** Gradually (or over time frame indicated) break away from linearity and other players. Introduce gaps in playing, and increase their frequency until completely silent.

**Stop Suddenly:** Abruptly cease section as directed by score. If no specific point is indicated on score, abruptly cease when you feel it is appropriate.

Freely Improvise: Play completely freely, adopting and changing roles as you feel appropriate.



# Primal Soup



pp







# **B** Amino Acids & Proteins

















TACET