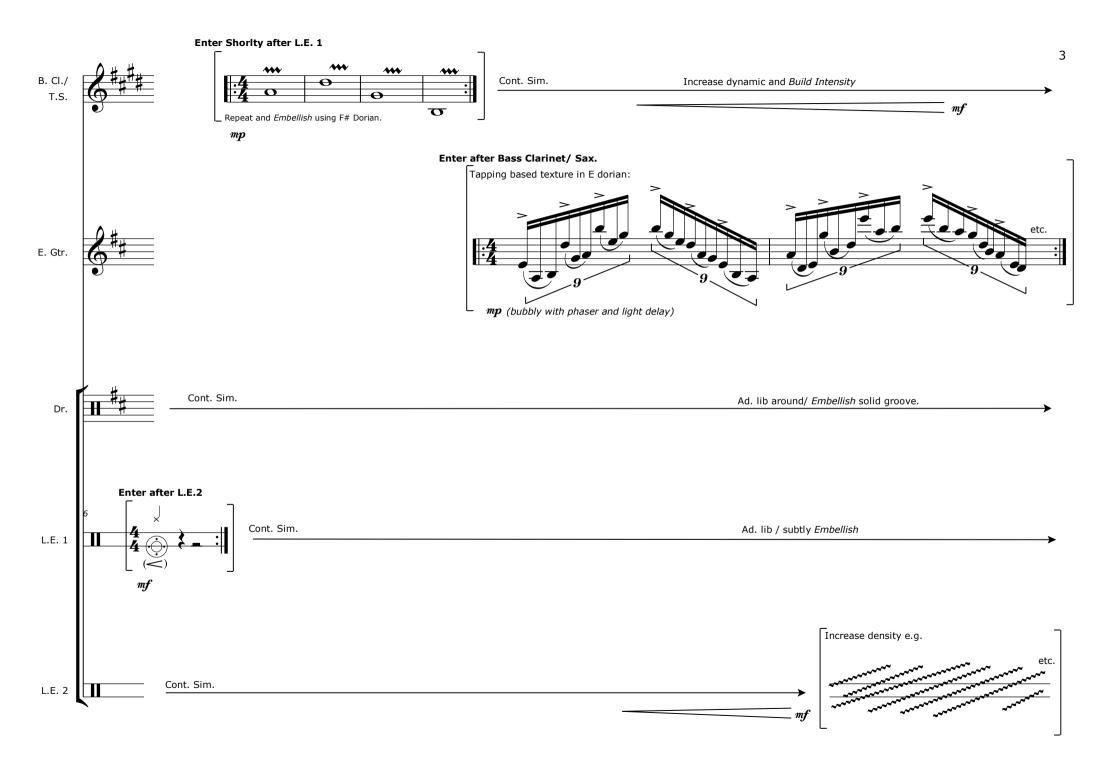

sity.

See Supplementary Score: refer to Supplementary Score for detailed instructions for section e.g. Improvisatory Milestones, choice options (indeterminate), graphic stimulus, culturally specific notation etc.

**Merge:** Blend one section into the next (these may be improvisatory, through-written or combinations of the two).

**Become disjointed:** Gradually (or over time frame indicated) break away from linearity and other players. Introduce gaps in playing, and increase their frequency until completely silent.

**Stop Suddenly:** Abruptly cease section as directed by score. If no specific point is indicated on score, abruptly cease when you feel it is appropriate.

Freely Improvise: Play completely freely, adopting and changing roles as you feel appropriate.



# Primal Soup



pp







# **B** Amino Acids & Proteins

















TACET