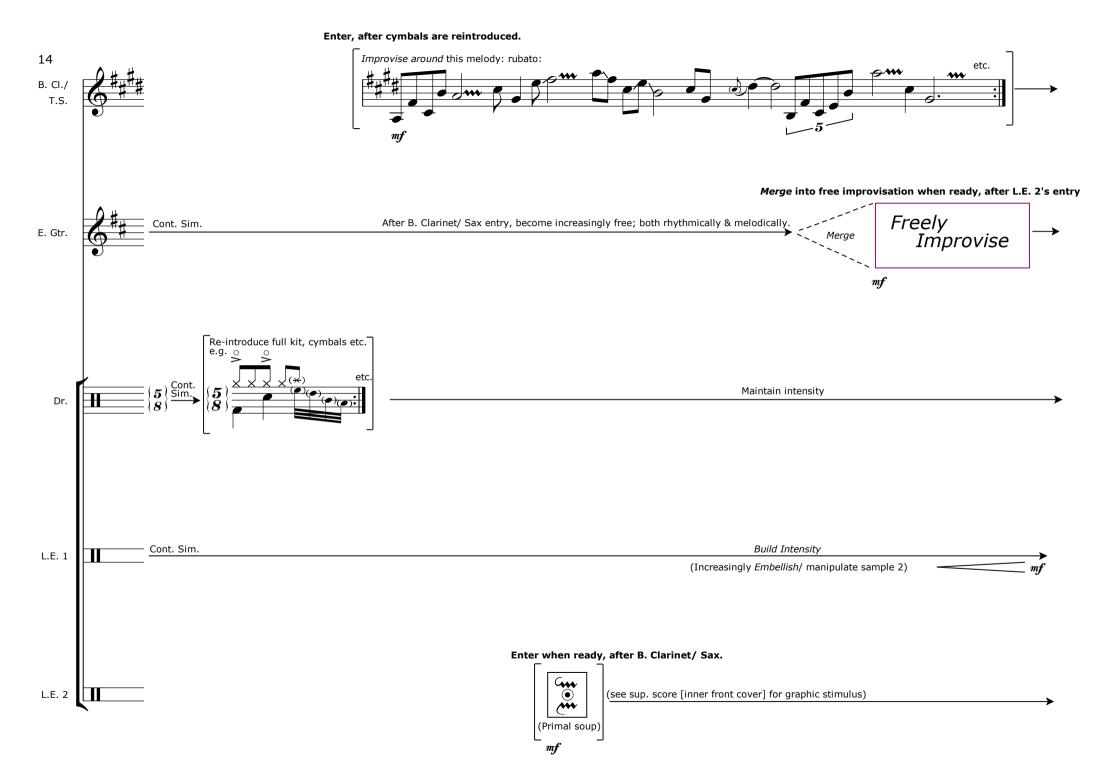

#### Instructions

Embellish: Decorate material provided.

Develop: Expand and elaborate upon material provided; do not deviate dramatically.

Improvise around: Improvise around the provided material with little restriction.

**Merge:** Blend one section into the next (these may be improvisatory, through-written or combinations of the two).

**Become disjointed:** Gradually (or over time frame indicated) break away from linearity and other players. Introduce gaps in playing, and increase their frequency until completely silent.

**Stop Suddenly:** Abruptly cease section as directed by score. If no specific point is indicated on score, abruptly cease when you feel it is appropriate.

Freely Improvise: Play completely freely, adopting and changing roles as you feel appropriate.