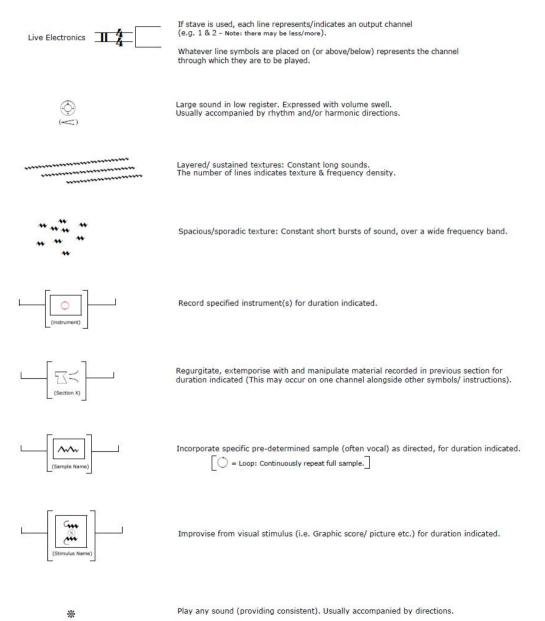

# Primal Soup

Rich Perks

## Live Electronics - Notation Legend



### List of 'Functional Descriptors' (found in italics on score)

#### Roles

Free Solo: Improvise freely; top layer, prominent, focal point of music.

**Support:** Do whatever is necessary to complement another player whilst improvising (usually the soloist). This may include providing accompaniment (passive approach) or pushing a player (aggressive approach). Sometimes an approach is specified.

Augment: Enhance another player (from any of the four roles) by emphasising their rhythms, pitches, melodies, motifs etc. when improvising. (This might include: playing in unison, harmonising a melody, copying a rhythmic figure etc.). Elevate yourself to same level of prominence as the player you are augmenting.

Play Arbitrarily/ other: Extra musical input such as: Atmospheric, silence, comple