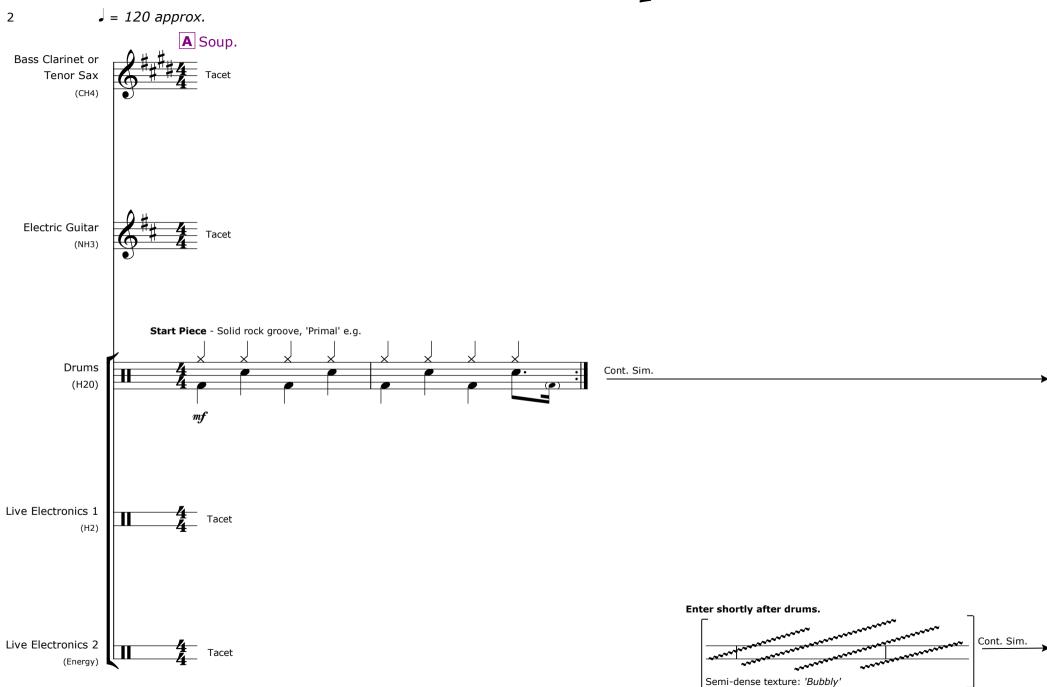

Intensity.

See Supplementary Score: refer to Supplementary Score for detailed instructions for section e.g. Improvisatory Milestones, choice options (indeterminate), graphic stimulus, culturally specific notation etc.

**Merge:** Blend one section into the next (these may be improvisatory, through-written or combinations of the two).

**Become disjointed:** Gradually (or over time frame indicated) break away from linearity and other players. Introduce gaps in playing, and increase their frequency until completely silent.

**Stop Suddenly:** Abruptly cease section as directed by score. If no specific point is indicated on score, abruptly cease when you feel it is appropriate.

Freely Improvise: Play completely freely, adopting and changing roles as you feel appropriate.



# Primal Soup



pp







# **B** Amino Acids & Proteins

















TACET