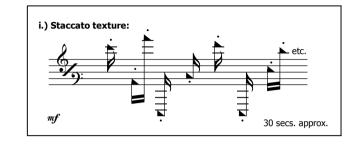

## **Collage Impronet**

'Time passing slowly, I hear your voice in my mind, It comforts me so'.

|                                                          | Instructions to musicians:                                                                                                                 | Additional notes:                                                                                                                                                                                                           |
|----------------------------------------------------------|--------------------------------------------------------------------------------------------------------------------------------------------|-----------------------------------------------------------------------------------------------------------------------------------------------------------------------------------------------------------------------------|
| $ \begin{array}{c}                                     $ | 1.) Do not spend more than 1 hr recording these models.                                                                                    | <ul> <li>If your instrument does not have enough notes, or a sufficient range<br/>to play model as written (i.e. theme or chords etc.), play as close as possible<br/>regarding shape, develpoment, dynamic etc.</li> </ul> |
|                                                          | <ul><li>2.) Provide audio recordings of:</li><li>1 x Theme as written</li></ul>                                                            | - Theme and chords written in concert pitch. Please transpose as necessary.                                                                                                                                                 |
|                                                          | 1 x Theme ( <i>Embellish</i> )<br>1 x 30 - 60 sec. Theme ( <i>Improvise around</i> )<br>1 x each of the five models for duration specified |                                                                                                                                                                                                                             |
|                                                          | 3.) Label tracks: Ta, Tb, Tc, i, ii, iii, iv, v respectively.                                                                              | - Embellish: Decorate material provided.                                                                                                                                                                                    |
|                                                          | 4.) Deliver audio files back to Editor.                                                                                                    | - <i>Improvise around:</i> Improvise around the provided melody with little restriction.<br>Refer to/ Draw influence from written material but make your own.                                                               |
|                                                          |                                                                                                                                            |                                                                                                                                                                                                                             |