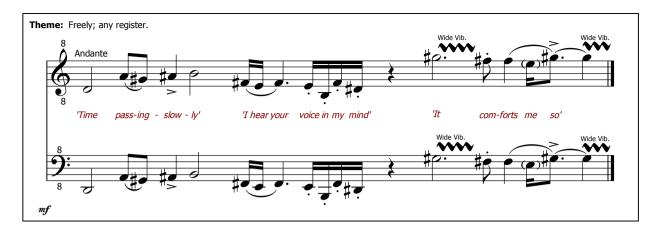

## **Collage Impronet**

'Time passing slowly, I hear your voice in my mind, It comforts me so'.

|                                                          | Instructions to musicians:                                                                                                                 | Additional notes:                                                                                                                                                                                                           |
|----------------------------------------------------------|--------------------------------------------------------------------------------------------------------------------------------------------|-----------------------------------------------------------------------------------------------------------------------------------------------------------------------------------------------------------------------------|
| $ \begin{array}{c}                                     $ | 1.) Do not spend more than 1 hr recording these models.                                                                                    | <ul> <li>If your instrument does not have enough notes, or a sufficient range<br/>to play model as written (i.e. theme or chords etc.), play as close as possible<br/>regarding shape, develpoment, dynamic etc.</li> </ul> |
|                                                          | <ul><li>2.) Provide audio recordings of:</li><li>1 x Theme as written</li></ul>                                                            | - Theme and chords written in concert pitch. Please transpose as necessary.                                                                                                                                                 |
|                                                          | 1 x Theme ( <i>Embellish</i> )<br>1 x 30 - 60 sec. Theme ( <i>Improvise around</i> )<br>1 x each of the five models for duration specified |                                                                                                                                                                                                                             |
|                                                          | 3.) Label tracks: Ta, Tb, Tc, i, ii, iii, iv, v respectively.                                                                              | - Embellish: Decorate material provided.                                                                                                                                                                                    |
|                                                          | 4.) Deliver audio files back to Editor.                                                                                                    | - <i>Improvise around:</i> Improvise around the provided melody with little restriction.<br>Refer to/ Draw influence from written material but make your own.                                                               |
|                                                          |                                                                                                                                            |                                                                                                                                                                                                                             |