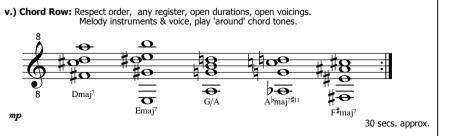

## **Collage Impronet**

'Time passing slowly, I hear your voice in my mind, It comforts me so'.

|                                                          | Instructions to musicians:                                                                                                                 | Additional notes:                                                                                                                                                                                                           |
|----------------------------------------------------------|--------------------------------------------------------------------------------------------------------------------------------------------|-----------------------------------------------------------------------------------------------------------------------------------------------------------------------------------------------------------------------------|
| $ \begin{array}{c}                                     $ | 1.) Do not spend more than 1 hr recording these models.                                                                                    | <ul> <li>If your instrument does not have enough notes, or a sufficient range<br/>to play model as written (i.e. theme or chords etc.), play as close as possible<br/>regarding shape, develpoment, dynamic etc.</li> </ul> |
|                                                          | <ul><li>2.) Provide audio recordings of:</li><li>1 x Theme as written</li></ul>                                                            | - Theme and chords written in concert pitch. Please transpose as necessary.                                                                                                                                                 |
|                                                          | 1 x Theme ( <i>Embellish</i> )<br>1 x 30 - 60 sec. Theme ( <i>Improvise around</i> )<br>1 x each of the five models for duration specified |                                                                                                                                                                                                                             |
|                                                          | 3.) Label tracks: Ta, Tb, Tc, i, ii, iii, iv, v respectively.                                                                              | - Embellish: Decorate material provided.                                                                                                                                                                                    |
|                                                          | 4.) Deliver audio files back to Editor.                                                                                                    | - <i>Improvise around:</i> Improvise around the provided melody with little restriction.<br>Refer to/ Draw influence from written material but make your own.                                                               |
|                                                          |                                                                                                                                            |                                                                                                                                                                                                                             |