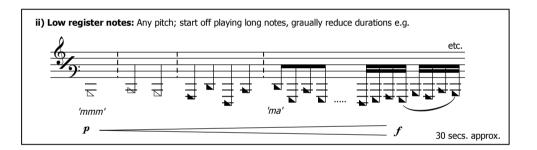

## **Collage Impronet**

'Time passing slowly, I hear your voice in my mind, It comforts me so'.

|                                                          | Instructions to musicians:                                                                                                                 | Additional notes:                                                                                                                                                                                                           |
|----------------------------------------------------------|--------------------------------------------------------------------------------------------------------------------------------------------|-----------------------------------------------------------------------------------------------------------------------------------------------------------------------------------------------------------------------------|
| $ \begin{array}{c}                                     $ | 1.) Do not spend more than 1 hr recording these models.                                                                                    | <ul> <li>If your instrument does not have enough notes, or a sufficient range<br/>to play model as written (i.e. theme or chords etc.), play as close as possible<br/>regarding shape, develpoment, dynamic etc.</li> </ul> |
|                                                          | <ul><li>2.) Provide audio recordings of:</li><li>1 x Theme as written</li></ul>                                                            | - Theme and chords written in concert pitch. Please transpose as necessary.                                                                                                                                                 |
|                                                          | 1 x Theme ( <i>Embellish</i> )<br>1 x 30 - 60 sec. Theme ( <i>Improvise around</i> )<br>1 x each of the five models for duration specified |                                                                                                                                                                                                                             |
|                                                          | 3.) Label tracks: Ta, Tb, Tc, i, ii, iii, iv, v respectively.                                                                              | - Embellish: Decorate material provided.                                                                                                                                                                                    |
|                                                          | 4.) Deliver audio files back to Editor.                                                                                                    | - <i>Improvise around:</i> Improvise around the provided melody with little restriction.<br>Refer to/ Draw influence from written material but make your own.                                                               |
|                                                          |                                                                                                                                            |                                                                                                                                                                                                                             |